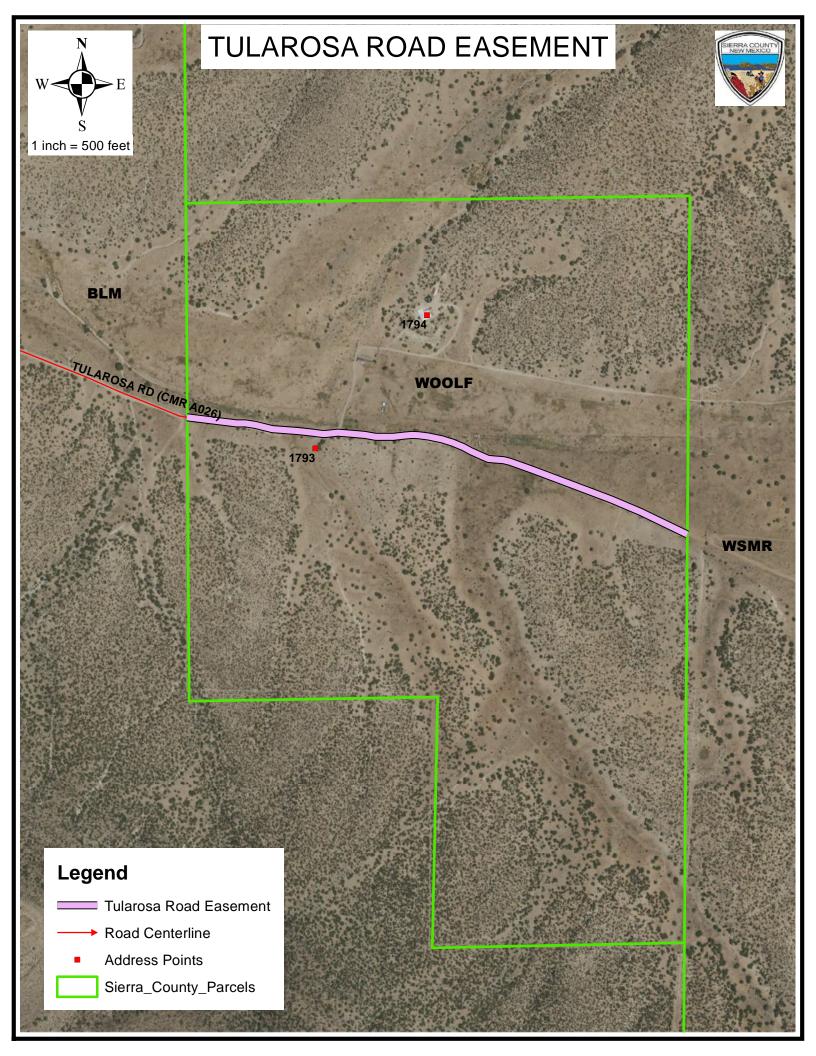

#### VII. OLD BUSINESS:

A. Petition for Road Vacation VR24-002 Appointment of Cathy Vickers, Byron Wilson and Beau Marshall as Freeholders to View the Request to Vacate a Portion of Tularosa Rd Near Engle, with Jared Bartoo as an Alternate Sierra County Commission Regular Meeting August 20, 2024 Page 3

Commission Vice-Chair Paxon MOVED to approve the Petition for Road Vacation VR24-002 Appointment of Cathy Vickers, Byron Wilson and Beau Marshall as Freeholders to View the Request to Vacate a Portion of Tularosa Rd Near Engle, with Jared Bartoo as an Alternate as presented. Commissioner Hopkins SECONDED the motion. Motion carried with Commissioner Districts 1-2-3 voting yes.