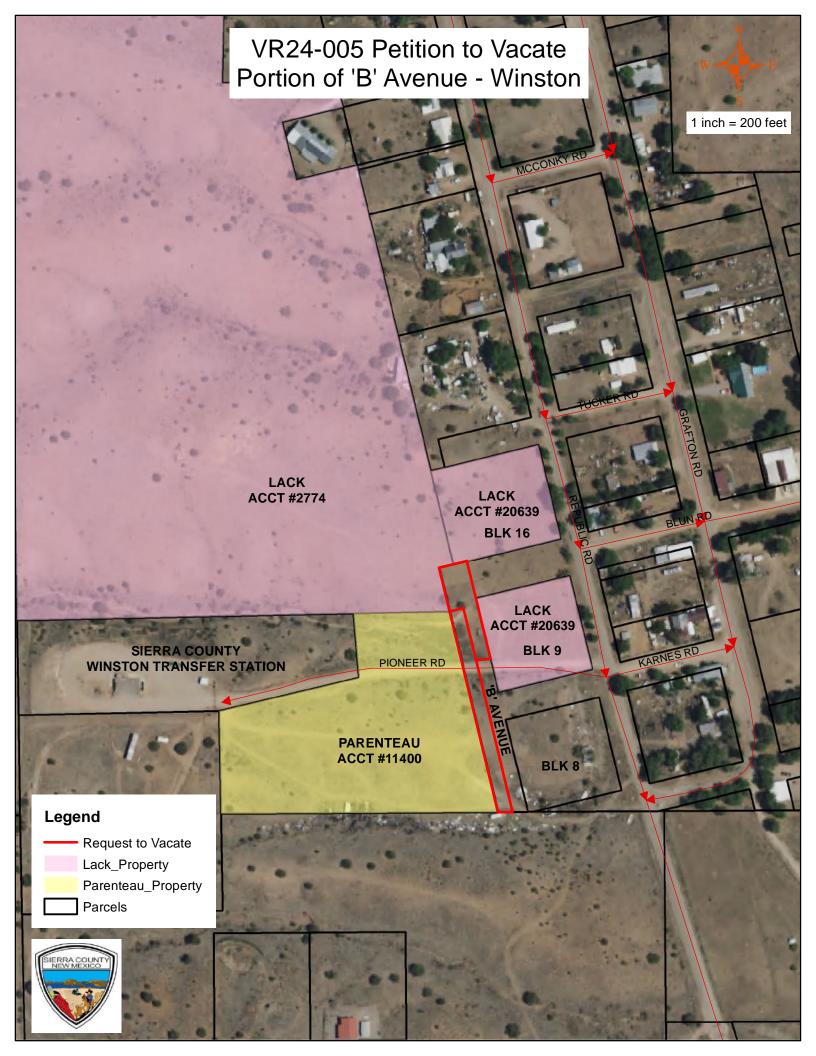

#### Introduction of Guests

- I. Approval of Agenda
- II. Approval of Minutes
  - A. Regular Meeting August 20th, 2024
- III. Public Comment: Limited to 3 Minutes
- IV. Consent Agenda:
  - A. Resolution No. 110-270 Accounts Payable
  - **B.** Resolution No. 110-271 Indigent Claims
  - C. Claim of Exemption No. 24-008 Circle G Farms LLC
  - D. Claim of Exemption No. 24-009 Covarrubias
- V. <u>Presentations/Reports:</u>
  - **A.** Years of Service Awards
  - B. Department Reports
  - C. Defensible Space Around Homes
- VI. <u>Board of Finance:</u>
  - A. August Reconciliation
- VII. Old Business:
  - **A.** Petition for Road Vacation VR24-002 Request to Vacate a portion of Tularosa Road near Engle
- VIII. New Business:
  - A. Petition for Road Vacation VR24-003 Request to Vacate Tucker Rd in Winston Townsite
  - **B.** Petition for Road Vacation VR24-004 Appointment of Byron Wilson, Beau Marshall and Ronnie Chavez as Freeholders to view the request to vacate a portion of Macho Rd in Lake Valley, with Jared Bartoo and Cathy Vickers as alternates.
  - C. Petition for Road Vacation VR24-005 Appointment of John Diamond, Byron Wilson and Beau Marshall as Freeholders to view the request to vacate a portion of 'B' Avenue in Winston Townsite, with Jared Bartoo and Cathy Vickers as alternates.
  - IX. Contracts-Agreements-Procurement:

#### **VIII. NEW BUSINESS:**

A. Petition for Road Vacation VR24-003 Appointment of John Diamond, Byron Wilson and Beau Marshall as Freeholders to View the Request to Vacate Tucker Rd in Winston Townsite, with Jared Bartoo and Cathy Vickers as Alternates

Commissioner Hopkins MOVED to approve the Petition for Road Vacation VR24-003 Appointment of John Diamond, Byron Wilson and Beau Marshall as Freeholders to View the Request to Vacate Tucker Rd in Winston Townsite, with Jared Bartoo and Cathy Vickers as Alternates as presented. Commission Vice-Chair Paxon SECONDED the motion. Motion carried with Commissioners District 1-2-3 voting yes.