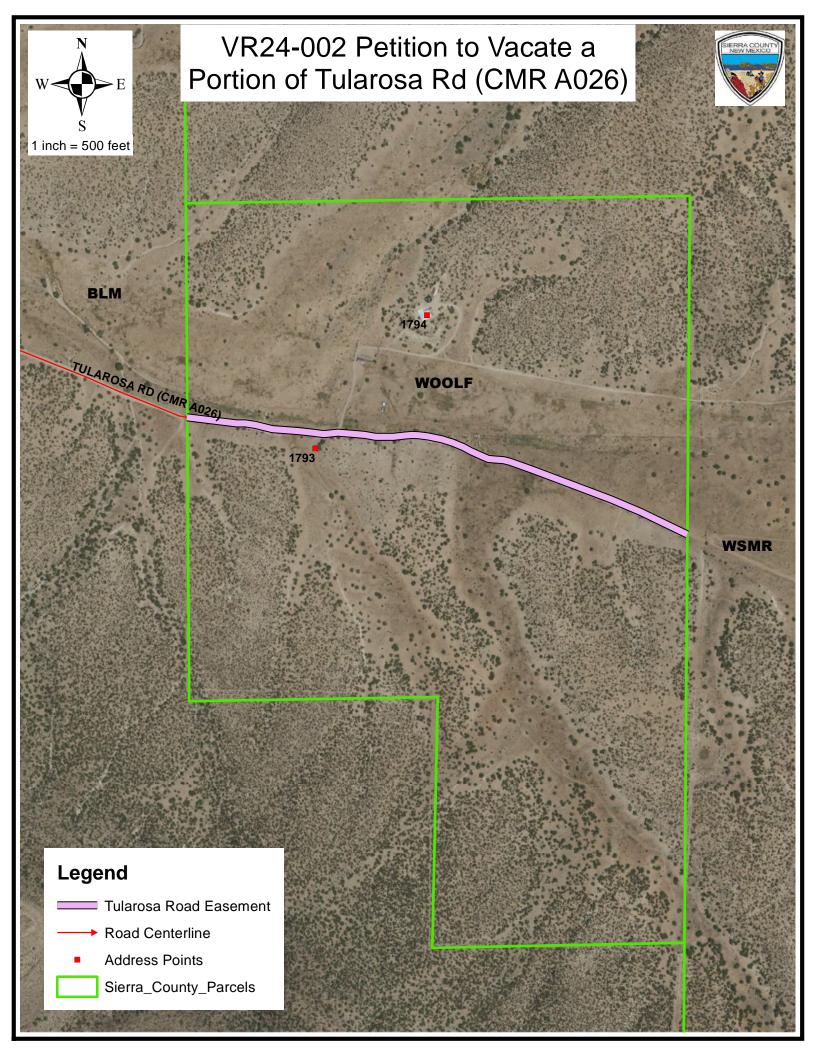

#### VII. OLD BUSINESS:

A. Petition for Road Vacation VR24-002 Appointment of Cathy Vickers, Byron Wilson and Beau Marshall as Freeholders to View the Request to Vacate a Portion of Tularosa Rd Near Engle, with Jared Bartoo as an Alternate Sierra County Commission Regular Meeting August 20, 2024 Page 3

Commission Vice-Chair Paxon MOVED to approve the Petition for Road Vacation VR24-002 Appointment of Cathy Vickers, Byron Wilson and Beau Marshall as Freeholders to View the Request to Vacate a Portion of Tularosa Rd Near Engle, with Jared Bartoo as an Alternate as presented. Commissioner Hopkins SECONDED the motion. Motion carried with Commissioner Districts 1-2-3 voting yes.