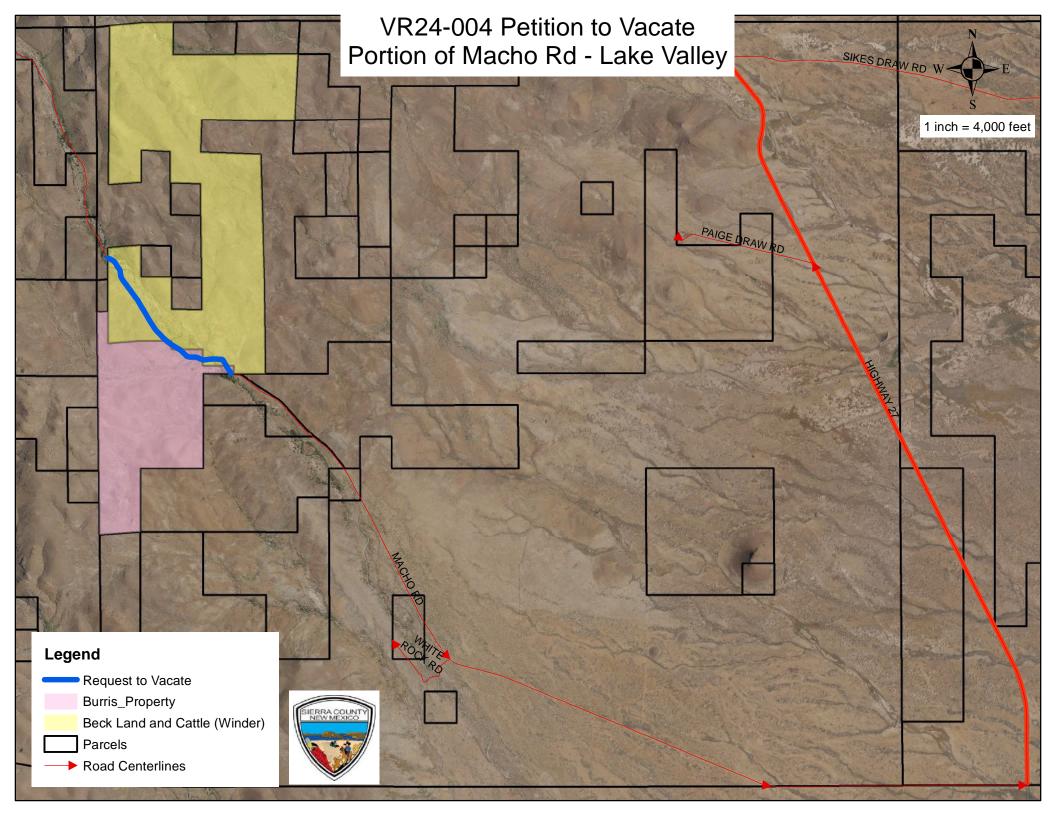

ghway in said county described as follows:

 The portion of said highway sought to be discontinued passes through and over and/or is adjacent to lands owned by petitioner(s).

2. The portion of said highway sought to be discontinued is not needed or the repairs of the same are burdensome and in excess of the benefits there from.

| 3. | Further reasons: | No | Public. | Land | Acces | From | This |  |
|----|------------------|----|---------|------|-------|------|------|--|
|    | Road             |    | 10      |      |       |      |      |  |

4. This application is made pursuant to Section 67-5-4 N.M.S.A. 1978.

Dated: 1 31 2024

SIGNATURE OF PETITIONER

NAME OF PETITIONER (Typed or Printed)

MAILING ADDRESS OF DETITIONED

•

AGENT OR ATTORNEY

### Location of Proposed Road Vacation





## COUNTY OF SIERRA BOARD OF COUNTY COMMISSIONERS 1712 N. DATE ST., SUITE D TRUTH OR CONSEQUENCES, NM 87901

NO. VR24-005

## PETITION FOR VACATION FOR COUNTY ROAD

| The undersigned hereby make(s) application to the Board of County Commissioners of                                     |
|------------------------------------------------------------------------------------------------------------------------|
| the County of Sierra, State of New Mexico, to discontinue the portion of the highway in said                           |
| county described as follows:                                                                                           |
| Winston (Fair VIEW) Townsite, section 15 township/                                                                     |
| Winston (Fair VI