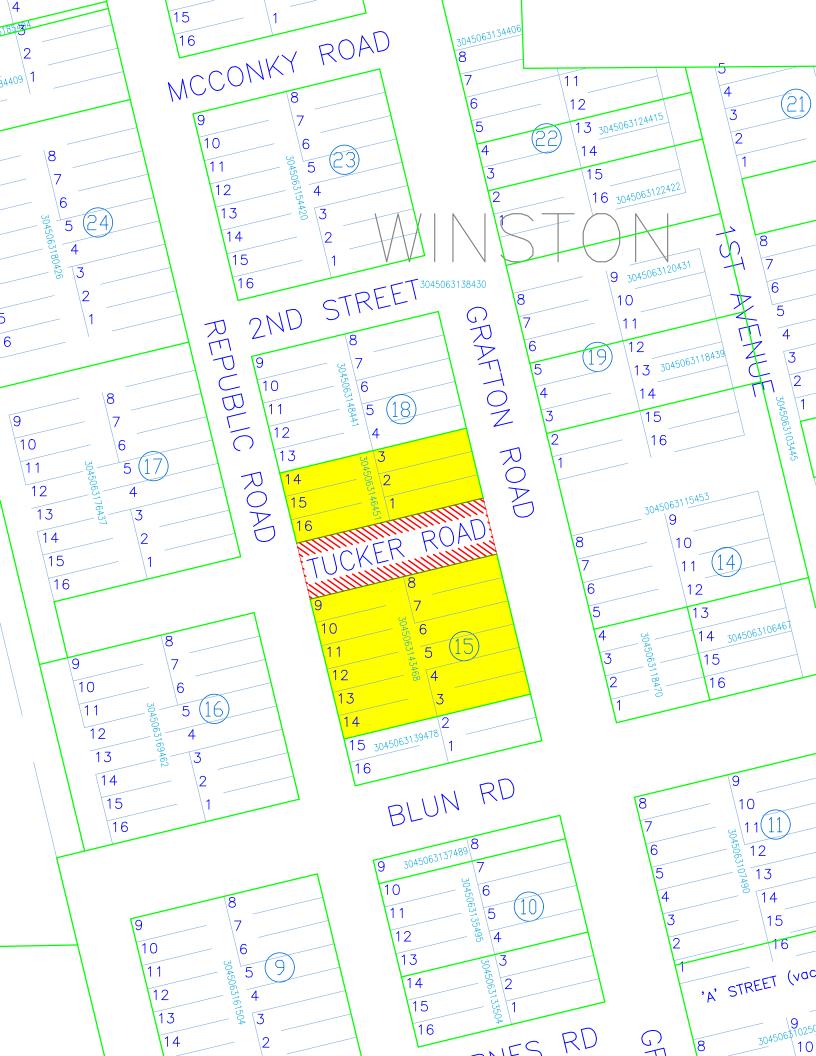

#### **VIII. NEW BUSINESS:**

A. Petition for Road Vacation VR24-003 Appointment of John Diamond, Byron Wilson and Beau Marshall as Freeholders to View the Request to Vacate Tucker Rd in Winston Townsite, with Jared Bartoo and Cathy Vickers as Alternates

Commissioner Hopkins MOVED to approve the Petition for Road Vacation VR24-003 Appointment of John Diamond, Byron Wilson and Beau Marshall as Freeholders to View the Request to Vacate Tucker Rd in Winston Townsite, with Jared Bartoo and Cathy Vickers as Alternates as presented. Commission Vice-Chair Paxon SECONDED the motion. Motion carried with Commissioners District 1-2-3 voting yes.