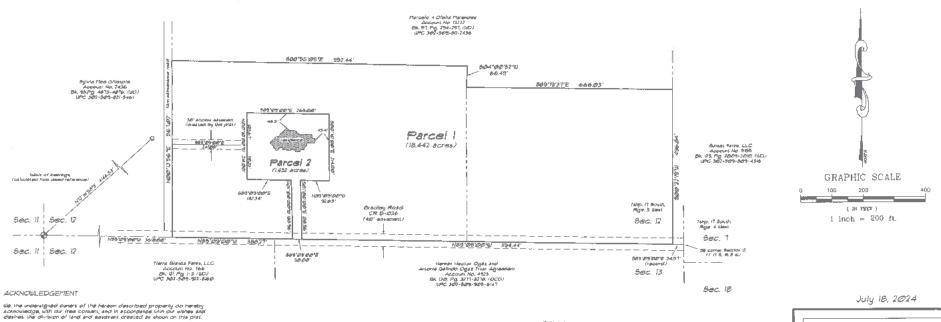

#### VII. OLD BUSINESS:

A. Petition for Road Vacation VR24-002 Appointment of Cathy Vickers, Byron Wilson and Beau Marshall as Freeholders to View the Request to Vacate a Portion of Tularosa Rd Near Engle, with Jared Bartoo as an Alternate Sierra County Commission Regular Meeting August 20, 2024 Page 3

Commission Vice-Chair Paxon MOVED to approve the Petition for Road Vacation VR24-002 Appointment of Cathy Vickers, Byron Wilson and Beau Marshall as Freeholders to View the Request to Vacate a Portion of Tularosa Rd Near Engle, with Jared Bartoo as an Alternate as presented. Commissioner Hopkins SECONDED the motion. Motion carried with Commissioner Districts 1-2-3 voting yes.