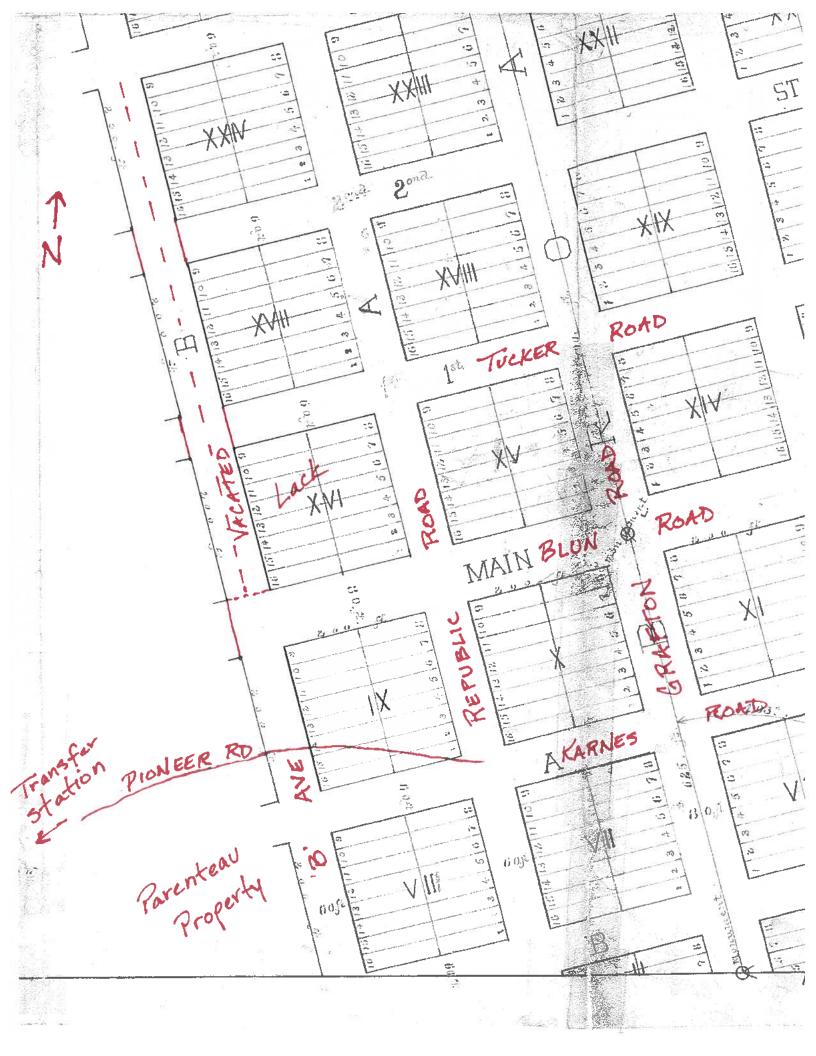

#### Introduction of Guests

- I. Approval of Agenda
- II. Approval of Minutes
  - A. Regular Meeting August 20th, 2024
- III. Public Comment: Limited to 3 Minutes
- IV. Consent Agenda:
  - A. Resolution No. 110-270 Accounts Payable
  - **B.** Resolution No. 110-271 Indigent Claims
  - C. Claim of Exemption No. 24-008 Circle G Farms LLC
  - D. Claim of Exemption No. 24-009 Covarrubias
- V. <u>Presentations/Reports:</u>
  - **A.** Years of Service Awards
  - B. Department Reports
  - C. Defensible Space Around Homes
- VI. <u>Board of Finance:</u>
  - A. August Reconciliation
- VII. Old Business:
  - **A.** Petition for Road Vacation VR24-002 Request to Vacate a portion of Tularosa Road near Engle
- VIII. New Business:
  - A. Petition for Road Vacation VR24-003 Request to Vacate Tucker Rd in Winston Townsite
  - **B.** Petition for Road Vacation VR24-004 Appointment of Byron Wilson, Beau Marshall and Ronnie Chavez as Freeholders to view the request to vacate a portion of Macho Rd in Lake Valley, with Jared Bartoo and Cathy Vickers as alternates.
  - C. Petition for Road Vacation VR24-005 Appointment of John Diamond, Byron Wilson and Beau Marshall as Freeholders to view the request to vacate a portion of 'B' Avenue in Winston Townsite, with Jared Bartoo and Cathy Vickers as alternates.
  - IX. Contracts-Agreements-Procurement:

#### **VIII. NEW BUSINESS:**

A. Petition for Road Vacation VR24-003 Appointment of John Diamond, Byron Wilson and Beau Marshall as Freeholders to View the Request to Vacate Tucker Rd in Winston Townsite, with Jared Bartoo and Cathy Vickers as Alternates

Commissioner Hopkins MOVED to approve the Petition for Road Vacation VR24-003 Appointment of John Diamond, Byron Wilson and Beau Marshall as Freeholders to View the Request to Vacate Tucker Rd in Winston Townsite, with Jared Bartoo and Cathy Vickers as Alternates as presented. Commission Vice-Chair Paxon SECONDED the motion. Motion carried with Commissioners District 1-2-3 voting yes.