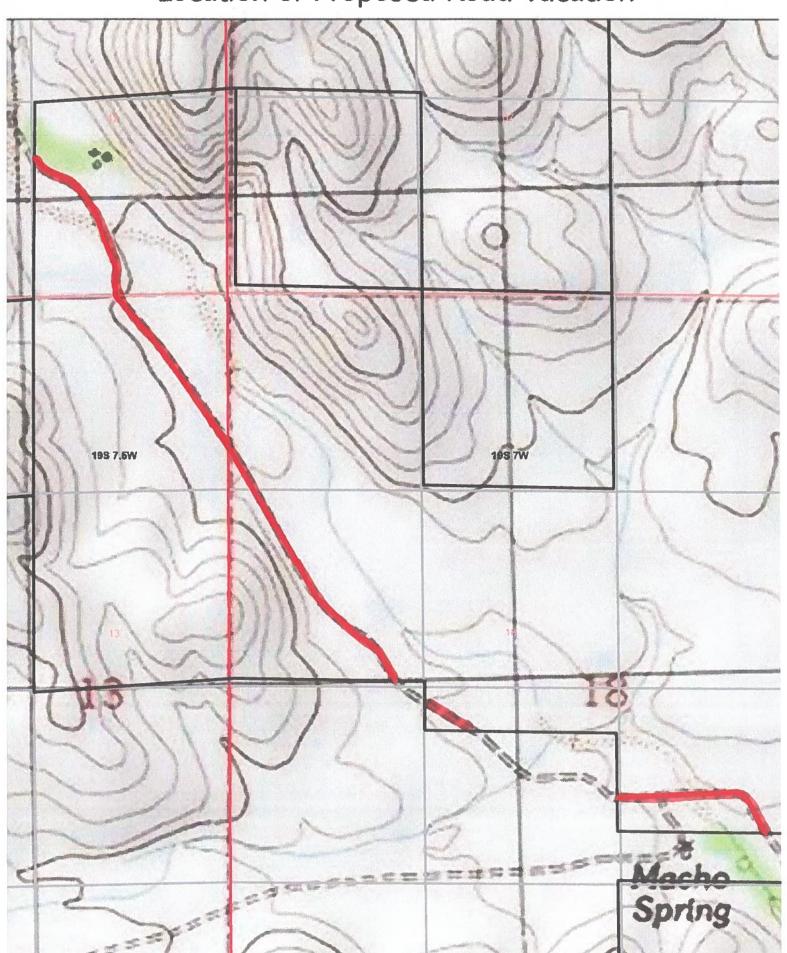

07.59991336 32.6542309°W + 107:6047627°W 32.6563829°N To 107.6127017°W 32.6660874°W

In support of said petition for vacation, petitioner(s) states as follows:

- 1. The portion of said highway sought to be discontinued passes through and over and/or is adjacent to lands owned by petitioner(s).
- 2. The portion of said highway sought to be discontinued is not needed or the repairs of the same are burdensome and in excess of the benefits there from.
- 3. Further reasons: No Public Annal Access From this
  Portion of the Road
- 4. This application is made pursuant to Section 67-5-4 N.M.S.A. 1978.

Dated: 8/26/24

SIGNATURE OF PETITIONER

NAME OF PETITIONER (Typed or Printed)

96 Kplama Rd Hill bor. Non MAILING ADDRESS OF PETITIONER

AGENT OR ATTORNEY

### Location of Proposed Road Vacation



#### COUNTY OF SIERRA

#### **BOARD OF COUNTY COMMISSIONERS**

1712 N. DATE ST., SUITE D

TRUTH OR CONSEQUENCES, NM 87901

NO. VR 24-004

### PETITION FOR VACATION FOR COUNTY ROAD

The undersigned hereby make(s) application to the Board of County Commissioners of the County of Sierra, State of New Mexico, to discontinue the portion of the highway in said county described as follows:

 The portion of said highway sought to be discontinued passes through and over and/or is adjacent to lands owned by petitioner(s).

2. The portion of said highway sought to be discontinued is not needed or the repairs of the same are burdensome and in excess of the benefits there from.

| 3. | Further reasons: | No | Public. | Land | Acces | From | This |  |
|----|------------------|----|---------|------|---