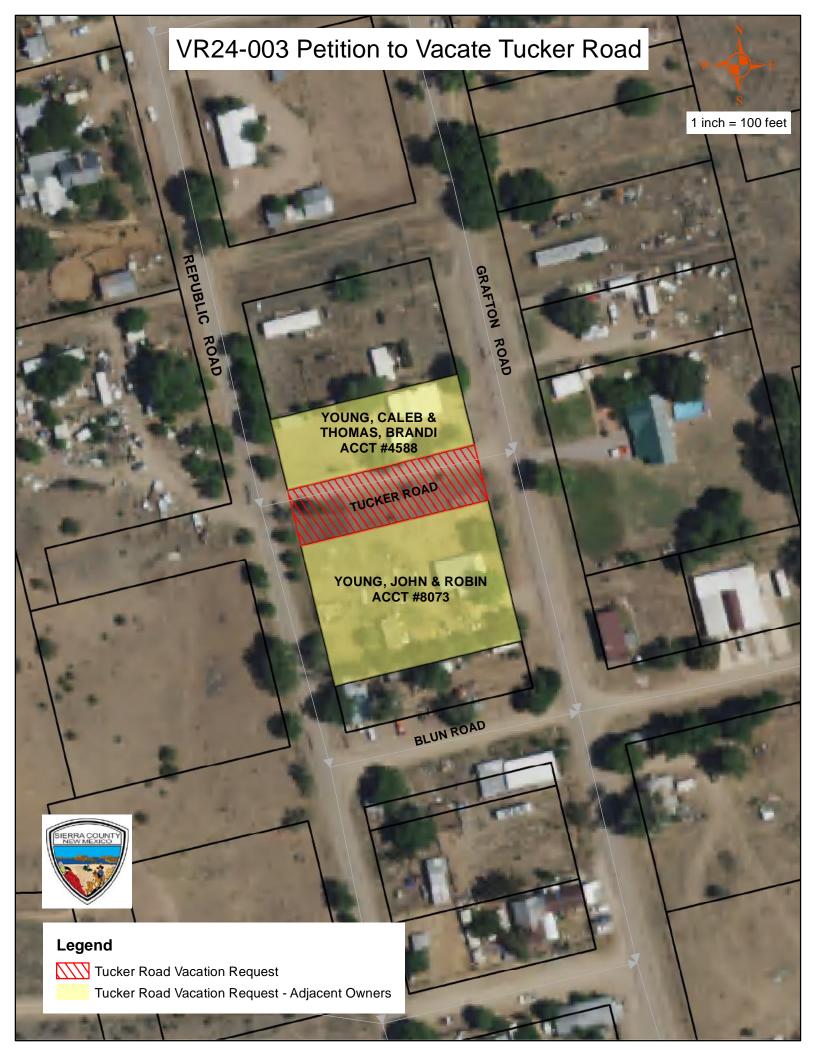

#### **VIII. NEW BUSINESS:**

A. Petition for Road Vacation VR24-003 Appointment of John Diamond, Byron Wilson and Beau Marshall as Freeholders to View the Request to Vacate Tucker Rd in Winston Townsite, with Jared Bartoo and Cathy Vickers as Alternates

Commissioner Hopkins MOVED to approve the Petition for Road Vacation VR24-003 Appointment of John Diamond, Byron Wilson and Beau Marshall as Freeholders to View the Request to Vacate Tucker Rd in Winston Townsite, with Jared Bartoo and Cathy Vickers as Alternates as presented. Commission Vice-Chair Paxon SECONDED the motion. Motion carried with Commissioners District 1-2-3 voting yes.