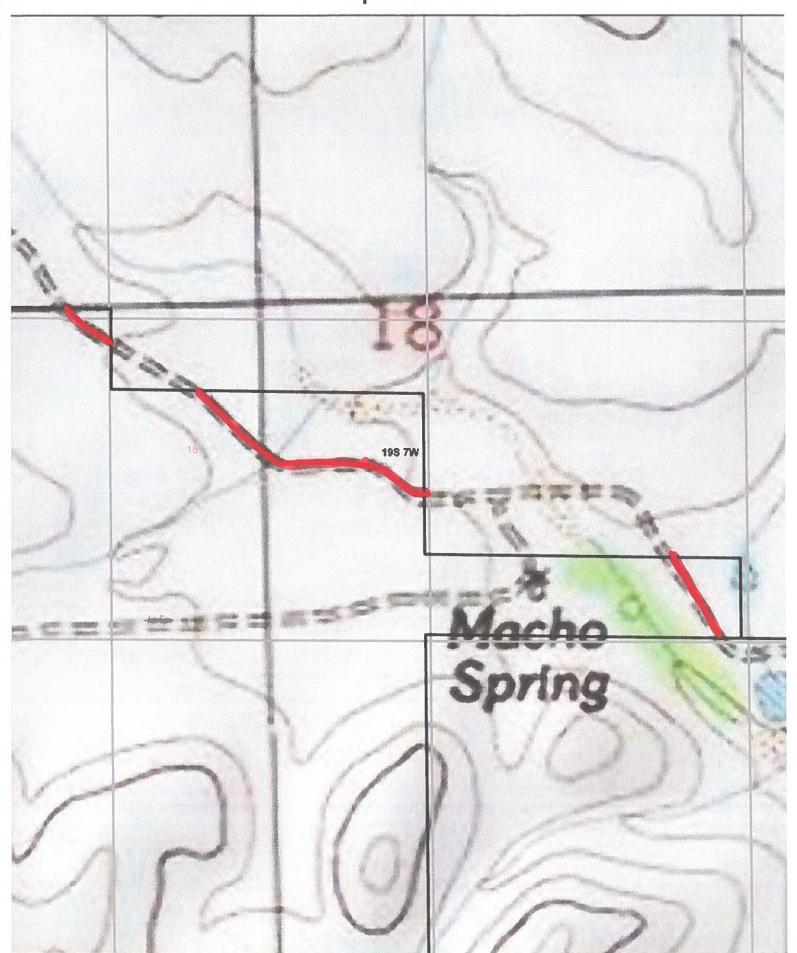

highway in said county described as follows:

 The portion of said highway sought to be discontinued passes through and over and/or is adjacent to lands owned by petitioner(s).

2. The portion of said highway sought to be discontinued is not needed or the repairs of the same are burdensome and in excess of the benefits there from.

| 3. | Further reasons: | No | Public. | Land | Acces | From | This |  |
|----|------------------|----|---------|------|-------|------|------|--|
|    | Road             |    | 10      |      |       |      |      |  |

4. This application is made pursuant to Section 67-5-4 N.M.S.A. 1978.

Dated: 1 31 2024

SIGNATURE OF PETITIONER

NAME OF PETITIONER (Typed or Printed)

MAILING ADDRESS OF DETITIONED

•

AGENT OR ATTORNEY

### Location of Proposed Road Vacation





## COUNTY OF SIERRA BOARD OF COUNTY COMMISSIONERS 1712 N. DATE ST., SUITE D TRUTH OR CONSEQUENCES, NM 87901

NO. VR24-005

## PETITION FOR VACATION FOR COUNTY ROAD

| The undersigned hereby make(s) application to the Board of County Commissioners of                                     |
|------------------------------------------------------------------------------------------------------------------------|
| the County of Sierra, State of New Mexico, to discontinue the portion of the highway in said                           |
| county described as follows:                                                                                           |
| Winston (Fair VIEW) Townsite, section 15 township/                                                                     |
| Winston (Fair