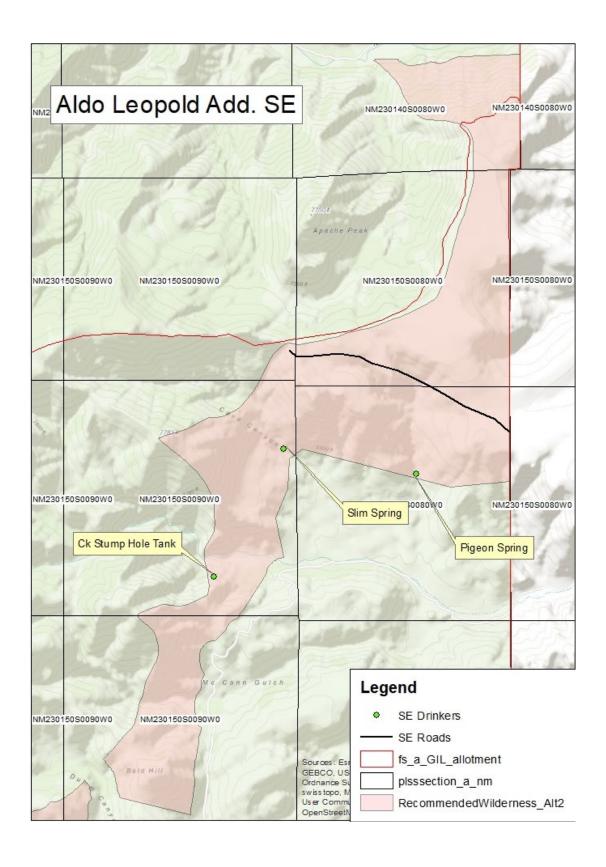

derness recommendation.
- The permittees of the Kingston Allotment are currently planning projects to be funded by the Natural Resource Conservation Service (NRCS) Environmental Quality Incentives Program (EQIP) (in discussion with the Black Range District staff) throughout the allotment. The recommendation of wilderness areas within this allotment would pose a hindrance in the installation and maintenance of planned improvements.
- Due to the existing road within the proposed area, low opportunity for solitude, high number of man-made improvements that require maintenance from the permittee, the unnatural boundaries and the impact that the inclusion will put on the permittee, it is recommended that the B11 Aldo Leopold Addition SE not be further considered for wilderness recommendation.



Figure 2: Improvements within the Aldo Leopold Southwest proposed wilderness area.

#### B14. B 14. Aldo Leopold Addition Carbonate Creek

- This entire area proposed is part of the historic Kingston Mining District and is honeycombed with mine addits, open mine shafts, tailings deposits and old roads/ trails to the mine sites. A two-track road exists up Carbonate Creek and there are private inholdings in sections 22, 23, 26 & 27. The area is heavily used by residents of Kingston and tourists with an interest in mining history.
- The Wilderness Act of 1964 states the following "wilderness, ...are untrammeled by man, where man himself is a visitor who does not remain. An area of wilderness is further defined to mean in this Act an area of undeveloped Federal land retaining its primeval ch