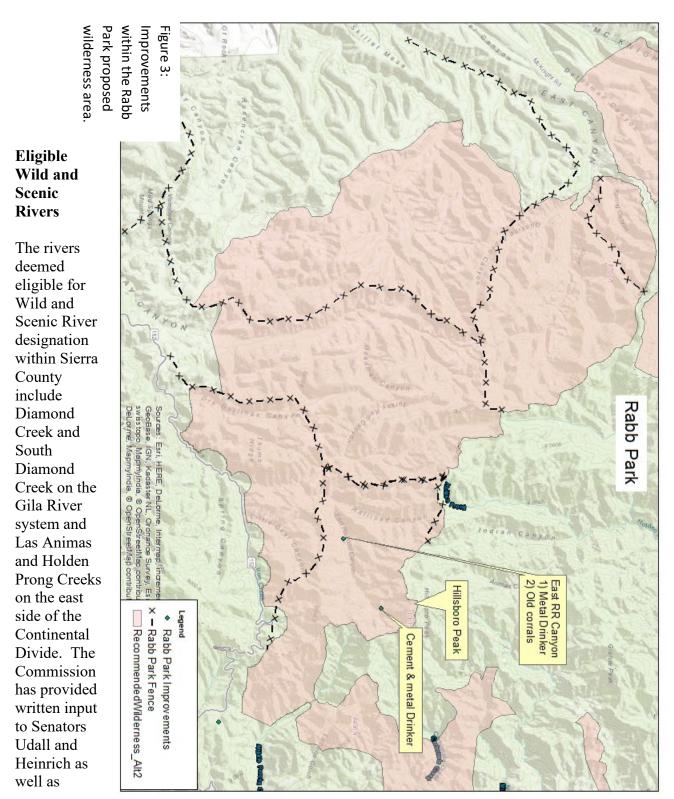

iscussion with the Black Range District staff) throughout the allotment. The recommendation for wilderness within this allotment may pose a hindrance in the installation of planned improvements.

• Rabb Park proposed area includes permanent, significantly noticeable improvements and the low opportunity for solitude due to high traffic use on roads surrounding the eastern portion of the proposed area. It is for these reasons and the impact of the recommendation for wilderness would have on permittees, it is recommended that the portion east of Emory Pass and within the Kingston Allotment be removed from further consideration for the wilderness recommendation process. A more logical boundary for a proposed wilderness would be the ridge north of Emory Pass along the trail to Hillsboro Peak.



Congresswoman Torres-Small in our opposition to inclusion of any of these streams in a wild and scenic river proposal. The areas are already within the protection of the Gila National Forest and are inside of the Aldo Leopold Wilderness. This proposal appears to us to be superfluous and unnecessary for protection of the waters or the resources.

#### ADDITIONAL COMMENTS, VOL 1 & 2

- Page 6. Vol. 1. We heartily endorse and support the expansion of scientifically applied herbicides to control noxious weeds. It should also include control of juniper invasions and control of salt cedar spread along riparian areas at the forest boundaries.
- Page 15, Vol 1. We are very concerned that vacant allotments have not been authorized for grazing and encourage the forest to issue permits for these ar