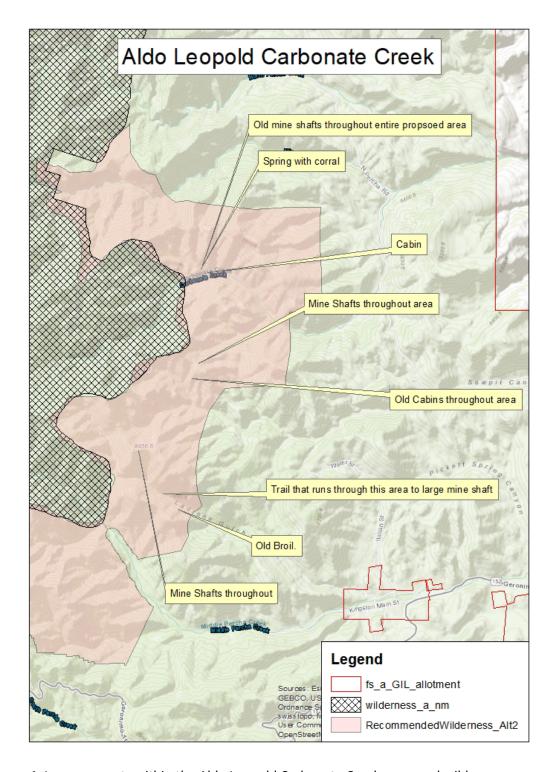

he Upper Carbonate Spring located within T15S R9W section 35.
- The permittees of the Kingston Allotment are currently planning projects to be funded by the Natural Resource Conservation Service (NRCS) Environmental Quality Incentives Program (EQIP) (in discussion with the Black Range District staff) throughout the allotment. The inclusion of wilderness areas within their allotment may pose a hindrance in the installment of planned improvements. The permittees are working to improve and repair the range infrastructure after the 2013 Silver Fire.
- Due to the high number of mining shafts and other significantly noticeable improvements, and the impact the inclusion will have on the permittee, it is recommended that the B14 proposed area be removed from further consideration for wilderness.



Figure 4: Improvements within the Aldo Leopold Carbonate Creek proposed wilderness area.

#### **B1A-& C- Aldo Leopold Seco Additions**

• Within the December 2019: *Draft Evaluation of Lands Inventoried for Potential Wilderness Characteristics*, under criterion 3 section (c), it states that prevalence of improvements may impose limitations on the apparent naturalness of the area and further

on, explains the presence of mining activity and range improvements. The Wilderness Act of 1964 clearly states the following "wilderness, ... are untrammeled by man, where man himself is a visitor who does not remain. An area of wilderness is further defined to mean in this Act an area of undeveloped Federal land retaining its primeval character and influence, without permanent improvements or human