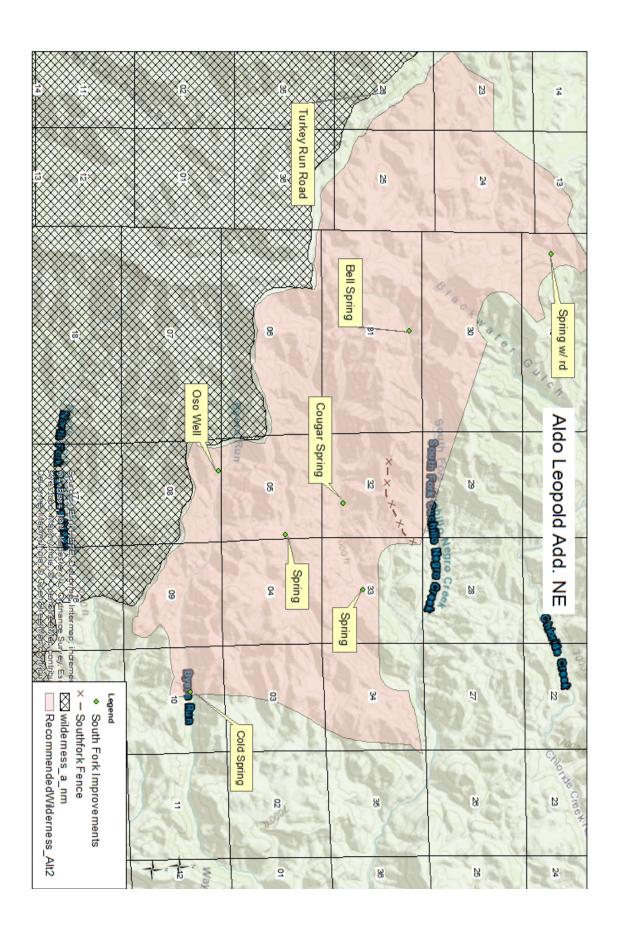

ise disturbance from the mentioned road which sees high traffic use, reduces user's opportunity for solitude. Additional roads are included within the proposed area including roads that run from Cold Springs to Oso Well and from the northern adjacent private property to Cougar Spring.
- Despite Mexican Spotted Owl PACS, the proposed area does not contain any significant scientific, educational, scenic, or historical value. The PACs are and can be managed without wilderness recommendation.
- Due to the high amount of significantly noticeable improvements that remove the primeval conditions of the landscape, minimal amount of opportunity for solitude, and lack of area significance, we ask that B10- Aldo Leopold Addition Northeast be removed from consideration for wilderness recommendation.



#### **B11 Aldo Leopold Addition Southeast**

- This area to the northwest of Hillsboro, currently includes numerous man-made, significantly noticeable improvements and evidence of fuelwood harvest, mining activity and active prospecting. The 157 Road travels north through the B11 polygon to a trail head. See figure 2. Under section 4(C) of the Wilderness Act, it states "...there shall be no commercial enterprise and no permanent road within any wilderness area designated by this Act...no use of motor vehicles, motorized equipment or motorboats, no landing of aircraft, no other form of mechanical transport, and no structure or installation within any such area.".
- Under section 2(c) of the Wilderness Act it states "... has outstanding opportunities for solitude or a primitive and unconf