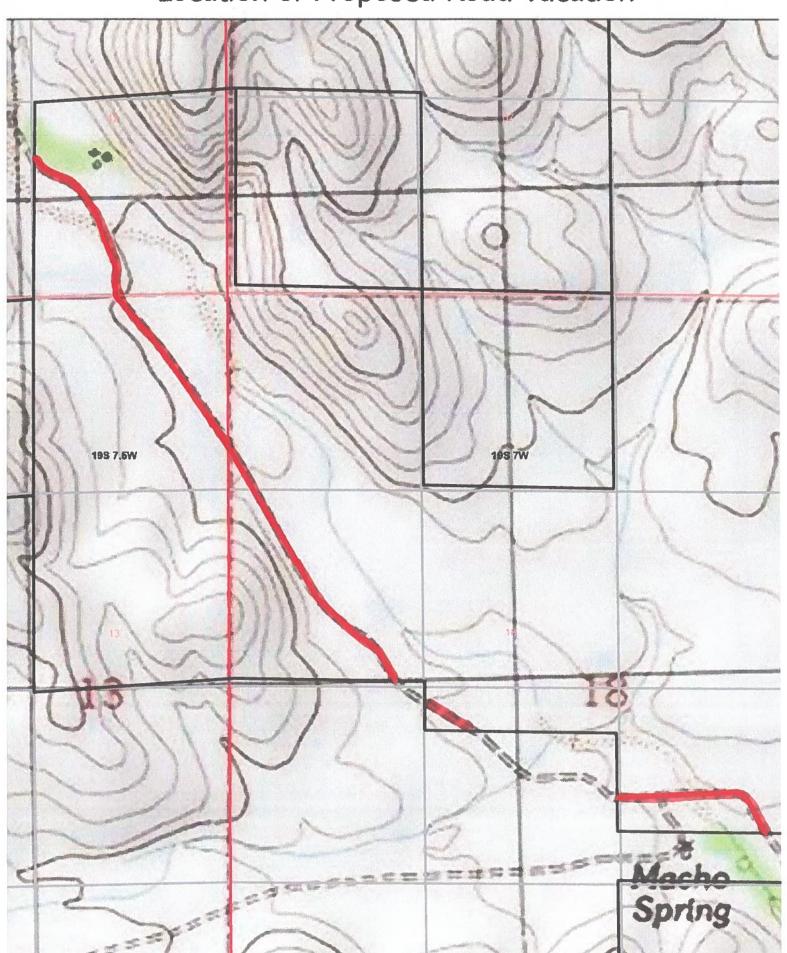

- C. Petition for Road Vacation VR24~004 Request to Vacate a portion of Macho Rd (County Road B002)
- **D.** Petition for Road Vacation VR24~005 Request to Vacate a portion of 'B' Avenue in Winston Townsite
- **E.** Summary Replant ~ Lot Line Adjustment: Inch Rain LLC and McCarthy
- **F.** Summary Replant ~ Lot Line Adjustment: Buckley and Kraften