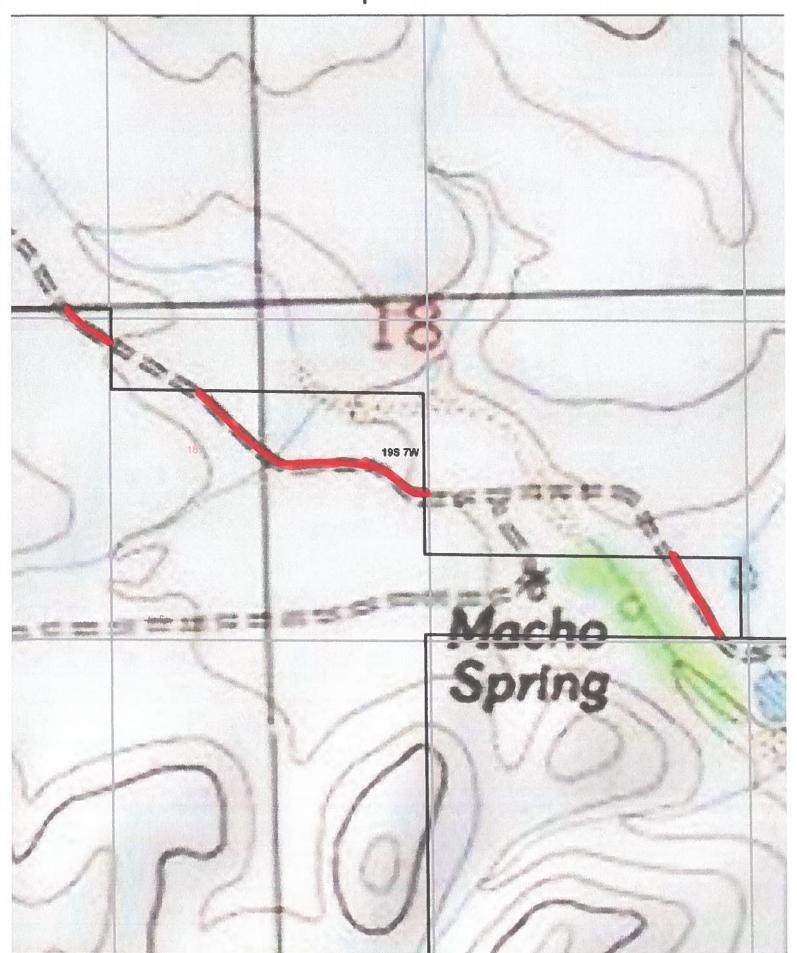

- C. Petition for Road Vacation VR24~004 Request to Vacate a portion of Macho Rd (County Road B002)
- **D.** Petition for Road Vacation VR24~005 Request to Vacate a portion of 'B' Avenue in Winston Townsite
- **E.** Summary Replant ~ Lot Line Adjustment: Inch Rain LLC and McCarthy
- **F.** Summary Replant ~ Lot Line Adjustment: Buckley and Kraften