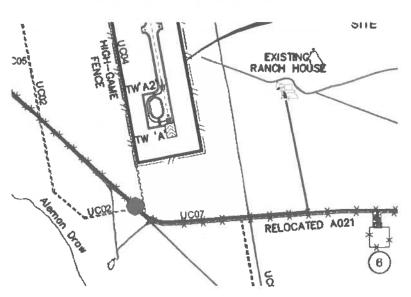

- C. Petition for Road Vacation VR24~004 Request to Vacate a portion of Macho Rd (County Road B002)
- **D.** Petition for Road Vacation VR24~005 Request to Vacate a portion of 'B' Avenue in Winston Townsite
- **E.** Summary Replant ~ Lot Line Adjustment: Inch Rain LLC and McCarthy
- **F.** Summary Replant ~ Lot Line Adjustment: Buckley and Kraften