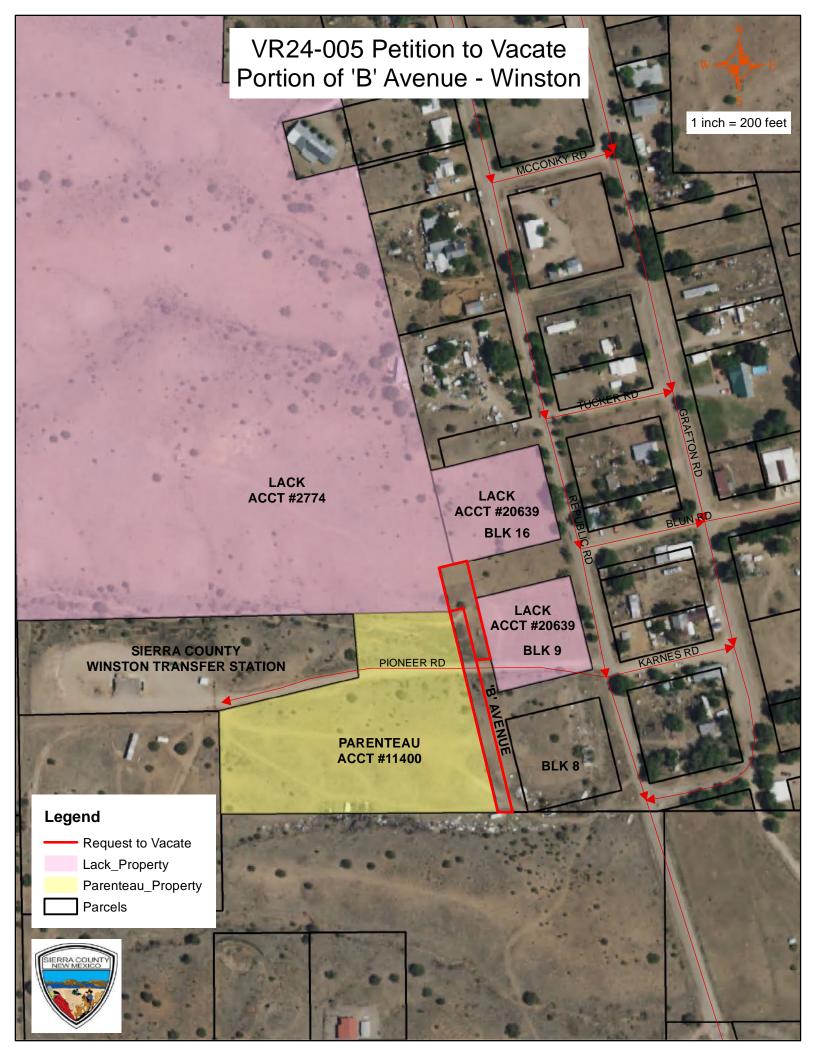

- C. Petition for Road Vacation VR24~004 Request to Vacate a portion of Macho Rd (County Road B002)
- **D.** Petition for Road Vacation VR24~005 Request to Vacate a portion of 'B' Avenue in Winston Townsite
- **E.** Summary Replant ~ Lot Line Adjustment: Inch Rain LLC and McCarthy
- **F.** Summary Replant ~ Lot Line Adjustment: Buckley and Kraften