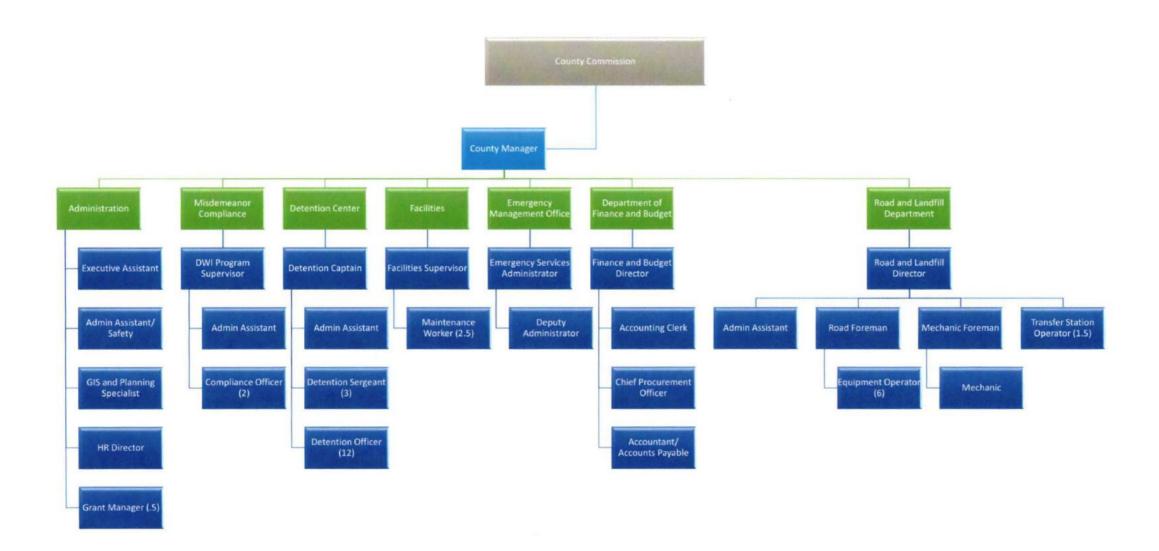

#### XI. <u>Resolutions-Ordinances-Proclamations:</u>

- **A.** Resolution No. 110~282 Providing for the Implementation of the Salary and Compensation Study
- B. Resolution No. 110~283 Salary and Compensation Study Budget Adjustment
- C. Resolution No. 110~284 Budget Adjustment
- **D.** Resolution No. 110~285 Authorizing Execution of the Subgrant Agreement with the Department of Finance and Administration to receive Law Enforcement Retention Funds
- E. Resolution No. 110~286 Inspection of Public Records Act Amended Resolution
- F. Resolution No. 110~287 Resolution Adopting an Amended Organizational Chart