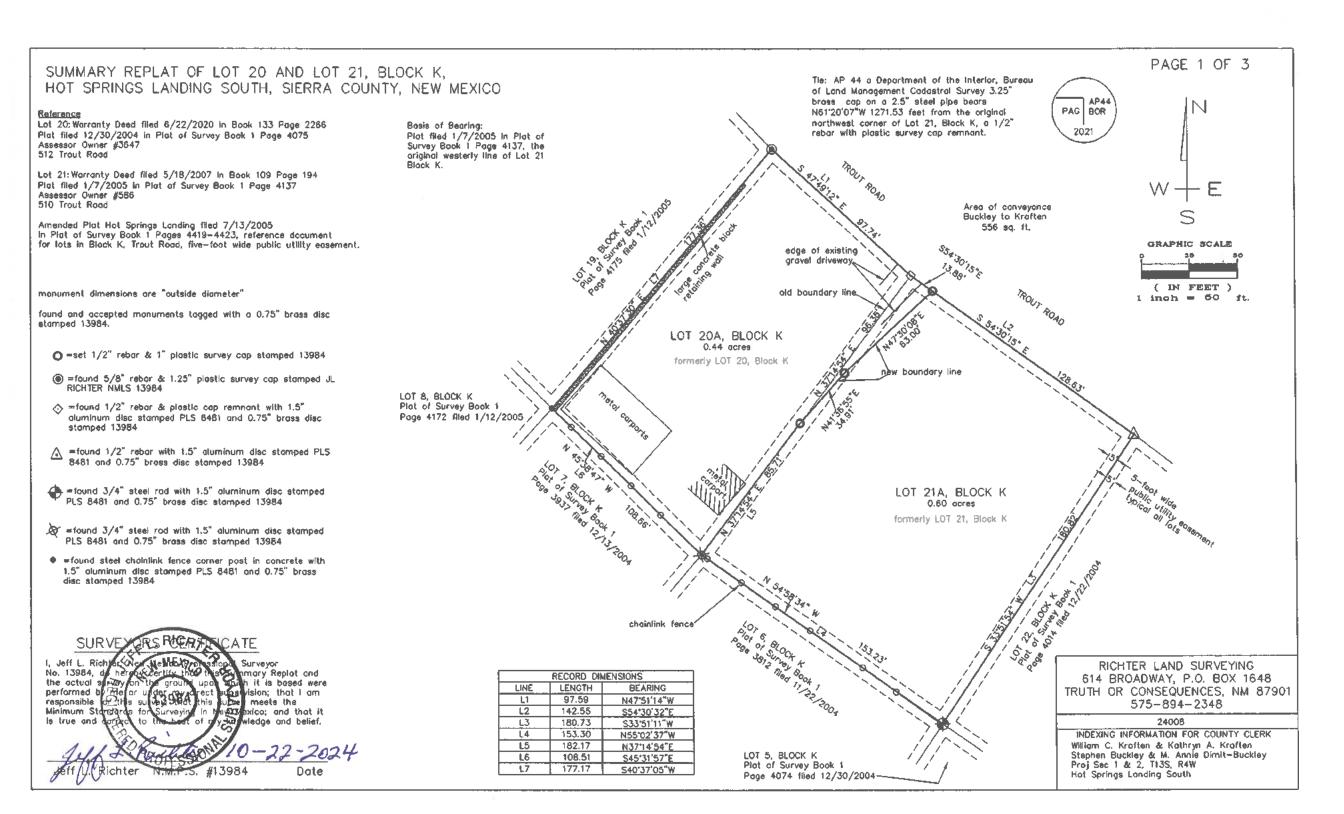

- C. Petition for Road Vacation VR24~004 Request to Vacate a portion of Macho Rd (County Road B002)
- **D.** Petition for Road Vacation VR24~005 Request to Vacate a portion of 'B' Avenue in Winston Townsite
- **E.** Summary Replant ~ Lot Line Adjustment: Inch Rain LLC and McCarthy
- **F.** Summary Replant ~ Lot Line Adjustment: Buckley and Kraften