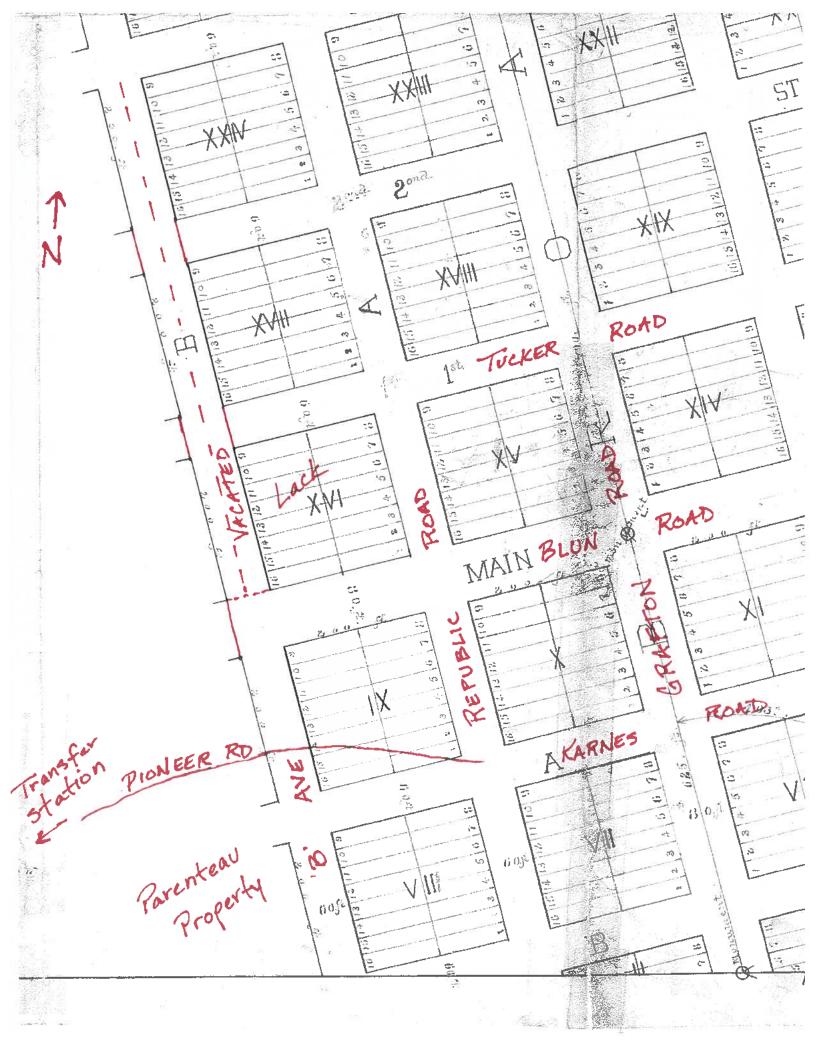

- C. Petition for Road Vacation VR24~004 Request to Vacate a portion of Macho Rd (County Road B002)
- **D.** Petition for Road Vacation VR24~005 Request to Vacate a portion of 'B' Avenue in Winston Townsite
- **E.** Summary Replant ~ Lot Line Adjustment: Inch Rain LLC and McCarthy
- **F.** Summary Replant ~ Lot Line Adjustment: Buckley and Kraften