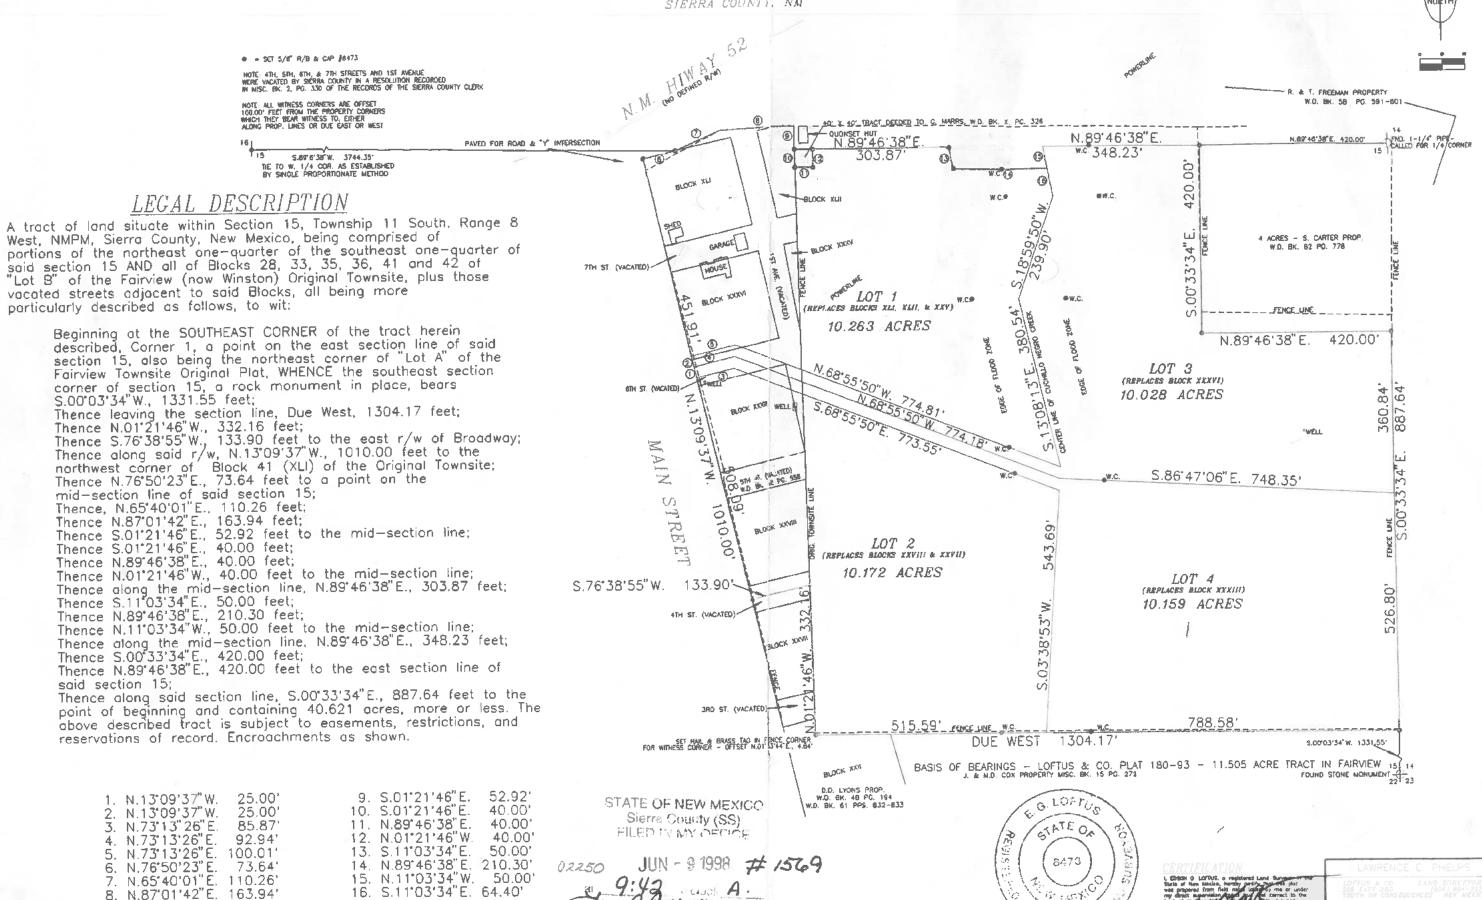

- C. Petition for Road Vacation VR24~004 Request to Vacate a portion of Macho Rd (County Road B002)
- **D.** Petition for Road Vacation VR24~005 Request to Vacate a portion of 'B' Avenue in Winston Townsite
- **E.** Summary Replant ~ Lot Line Adjustment: Inch Rain LLC and McCarthy
- **F.** Summary Replant ~ Lot Line Adjustment: Buckley and Kraften