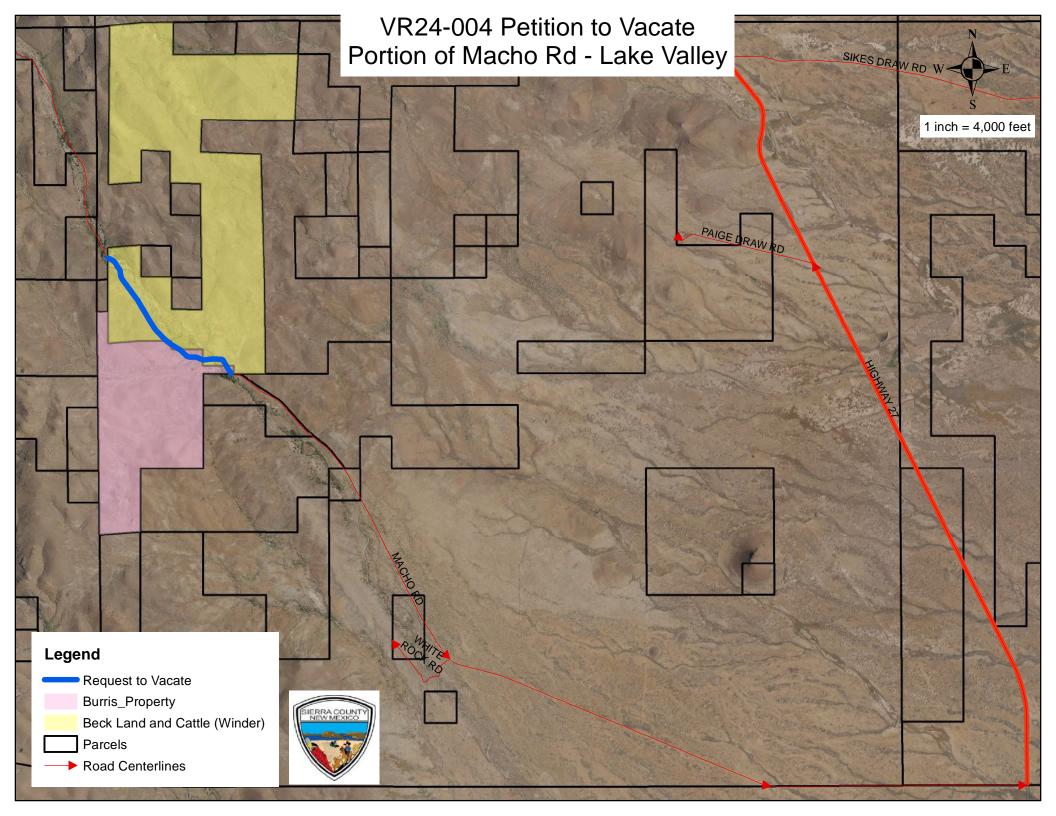

- C. Petition for Road Vacation VR24~004 Request to Vacate a portion of Macho Rd (County Road B002)
- **D.** Petition for Road Vacation VR24~005 Request to Vacate a portion of 'B' Avenue in Winston Townsite
- **E.** Summary Replant ~ Lot Line Adjustment: Inch Rain LLC and McCarthy
- **F.** Summary Replant ~ Lot Line Adjustment: Buckley and Kraften