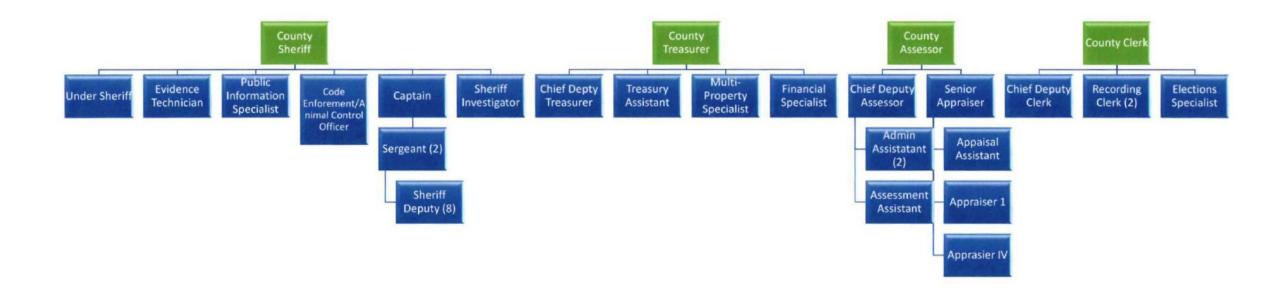

#### XI. <u>Resolutions-Ordinances-Proclamations:</u>

- **A.** Resolution No. 110~282 Providing for the Implementation of the Salary and Compensation Study
- B. Resolution No. 110~283 Salary and Compensation Study Budget Adjustment
- C. Resolution No. 110~284 Budget Adjustment
- **D.** Resolution No. 110~285 Authorizing Execution of the Subgrant Agreement with the Department of Finance and Administration to receive Law Enforcement Retention Funds
- E. Resolution No. 110~286 Inspection of Public Records Act Amended Resolution
- F. Resolution No. 110~287 Resolution Adopting an Amended Organizational Chart