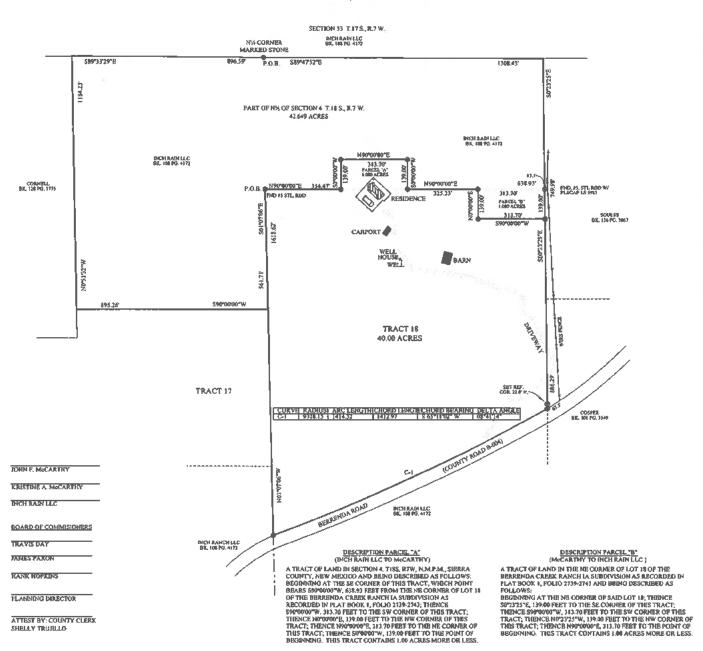

- C. Petition for Road Vacation VR24~004 Request to Vacate a portion of Macho Rd (County Road B002)
- **D.** Petition for Road Vacation VR24~005 Request to Vacate a portion of 'B' Avenue in Winston Townsite
- **E.** Summary Replant ~ Lot Line Adjustment: Inch Rain LLC and McCarthy
- **F.** Summary Replant ~ Lot Line Adjustment: Buckley and Kraften