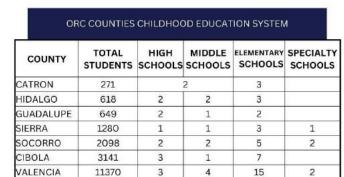

g opioid settlement dollars. Additionally, the Stakeholder groups in our seven-county collaboration have prioritized this pressing need. Conducting prevention efforts in the schools is crucial because it targets youth at a pivotal stage in their development, providing them with the knowledge and skills to make informed decisions about substance use.

Our seven counties are home to various elementary schools, middle schools, high schools, and some charter schools, almost 70 schools in total potentially impacting over 19,000 lives. This provides numerous opportunities to conduct youth prevention efforts within the educational system, allowing us to reach and positively impact youth individuals and their families across school levels. See Appendix B for a complete list of schools by County.



The Stanford REACH Lab, officially known as the HalperFelsher REACH Lab, is part of Stanford Medicine Pediatrics Department. The lab focuses on understanding and promoting adolescent and young adult health through research, education and policy. The Stanford REACH Lab emphasizes investing in high school students because this age is at a critical developmental stage where they are making important health-related decisions.

The Safety First curriculum, created by Stanford Reach Lab, is a comprehensive, harm reduction based drug education program. This curriculum is designed for high school students and aims to provide them with scientifically accurate information about various drugs including opioids, reviews harm reduction strategies and the effects of different substances. Our education