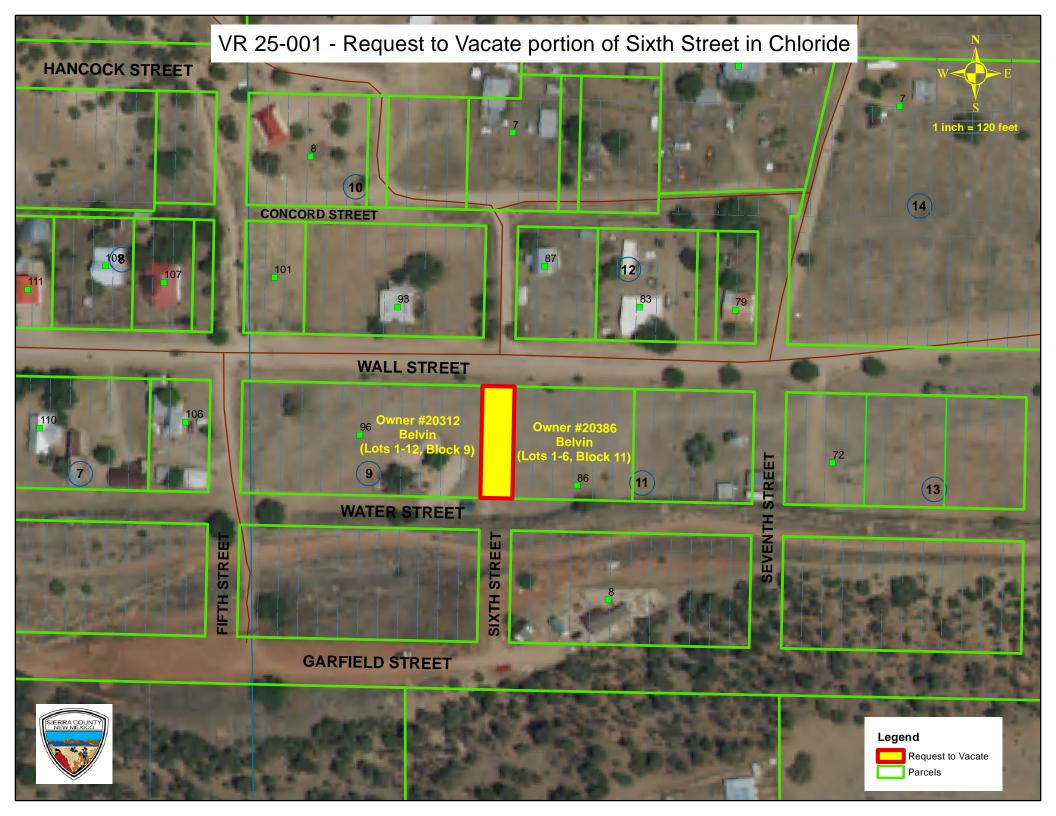

#### Introduction of Guests

- I. Approval of Agenda:
- II. Approval of Minutes:
  - A. Regular Meeting March 18th, 2025
- III. Public Comment: Limited to 3 Minutes
- IV. Consent Agenda:
  - A. Resolution No. 2025-30 Accounts Payable
  - **B.** Resolution No. 2025-31 Indigent Claims
- V. <u>Presentations/reports:</u>
  - **A.** Years of Service Awards
  - **B.** Department Reports
  - C. Assessor Annual Report
- VI. <u>Board of Finance:</u>
  - A. March Reconciliation
- VII. <u>Old Business:</u>
- VIII. New Business:
  - **A.** Petition for Road Vacation VR25-001: Appointment of John Diamond, Ronnie Chavez and Beau Marshall as Freeholders to view the Request to Vacate a Portion of Sixth Street in the Townsite of Chloride, with Bruce Swingle as an Alternate
  - **B.** Solicitation of Letters of Interest for Non-Governmental Organization and Livestock Representative Appointment to the County Livestock Loss Authority
- IX. <u>Contracts-Agreements-Procurements:</u>
  - A. Lease Agreement Between the County of Sierra and Southwest Office Solutions
  - **B.** Agreement Between the County or Sierra and Vetted Security Solutions
- X. <u>Resolutions-Ordinances-Proclamations:</u>